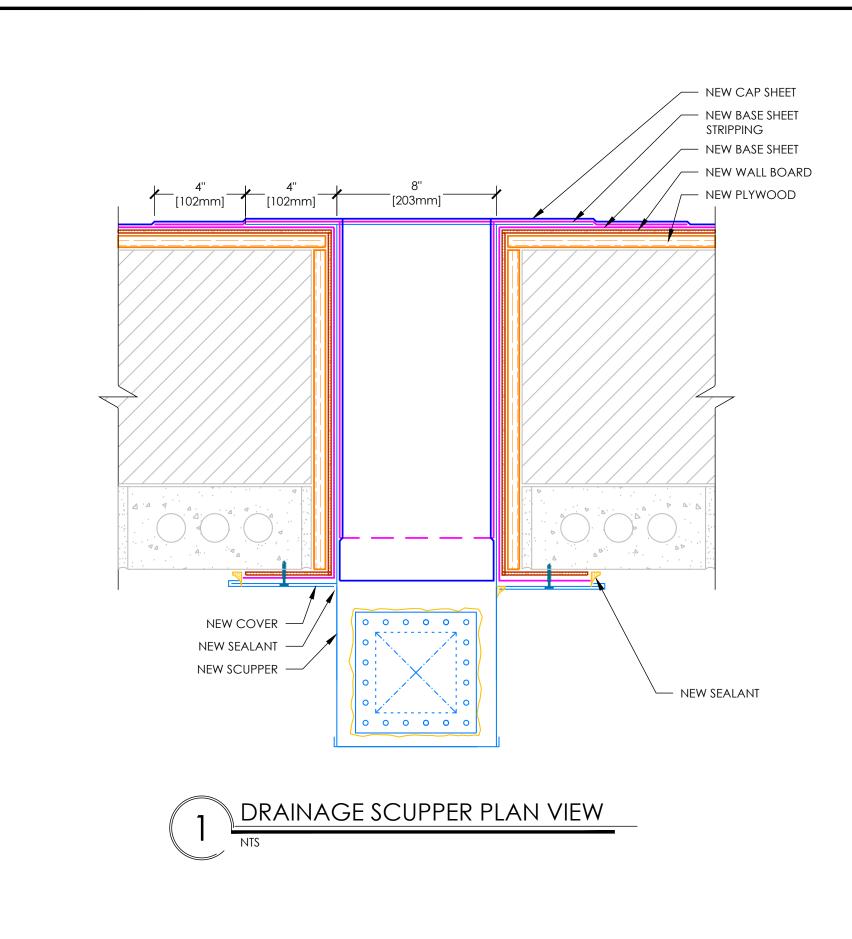

## GENERAL NOTES

- 1. SCUPPER MUST BE PREFABRICATED. LAPS MUST BE FULLY SOLDERED.
- 2. SCUPPER MUST BE INSPECTED BY THE CONSULTANT PRIOR TO INSTALLATION.
- 3. INSTALL SCUPPER OVER THE BASE SHEET IN A FULL BED OF COMPATIBLE CEMENT IN THE SCUPPER OPENING.
- 4. FIELD VERIFY DIMENSIONS H & W.
- 5. SCUPPER MUST BE WRAPPED WITH PREFINISHED METAL, OR PAINTED TO MATCH.